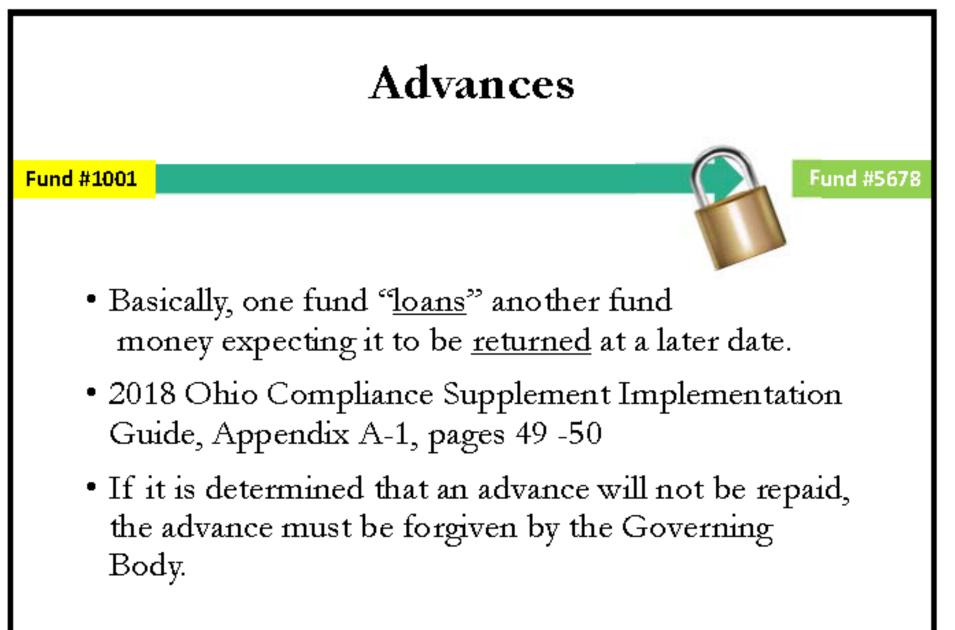

# What is an Appropriation?

- A legal authorization granted by the legislative body to make expenditures and incur obligations for specific purposes. An appropriation usually is limited in amount and time it may be expended.
- Does not imply cash is available to be spent immediately