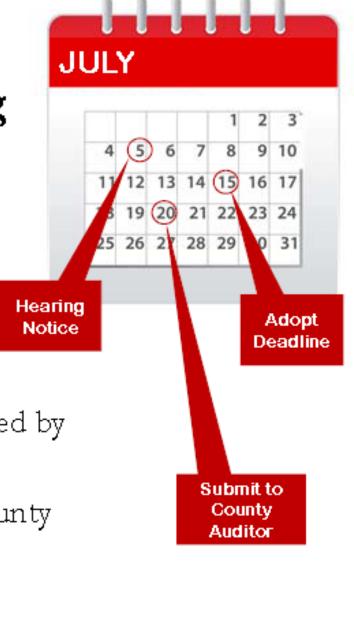

# Tax Budget Hearing

- Notice to be published 10 days before hearing
- Hearing is to provide interested parties with an opportunity to have input
- Tax budget to be adopted/approved by governing board by July 15
- Tax budget to be filed with the county auditor by July 20

## **Tax Budget Hearing**

| When                              | Who                  | Action                                                                                                                 |
|-----------------------------------|----------------------|------------------------------------------------------------------------------------------------------------------------|
| March/April                       | Executive<br>Officer | Instruct department heads to prepare estimate<br>of revenues and expenditures for upcoming<br>year.                    |
| April/May                         | Department<br>Heads  | File with the Executive Officer the estimate of<br>revenues and expenditures.                                          |
| Around June 1                     | Executive<br>Officer | Present draft of budget to governing board for<br>review.                                                              |
| Ten days before<br>adopting       | Governing<br>board   | File two copies of the budget with the fiscal<br>officer for public inspection and set at least<br>one public hearing. |
| Ten days before<br>public hearing | Governing<br>board   | Give notice of hearing by at least one publication.                                                                    |
| July 15                           | Governing<br>board   | Shall adopt tax budget.                                                                                                |
| July 20                           | Governing<br>board   | Shall submit budget to County Auditor.                                                                                 |